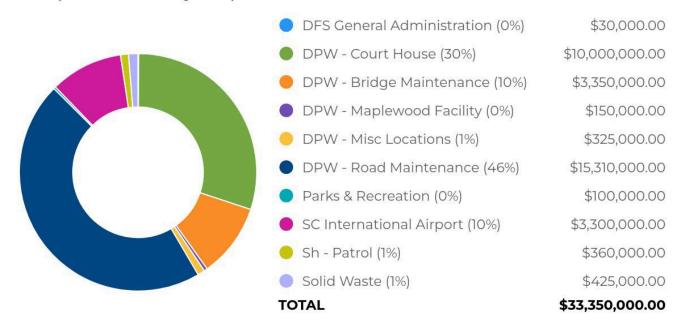

## Summary of Budget - All Funds

| Total Appropriations - Excluding Interfund Items     | 301,002,983 |
|------------------------------------------------------|-------------|
| Less: Estimated Revenues - Excluding Interfund Items | 215,329,244 |
| Appropriated Fund Balance - Road Machinery           | 524,666     |
| Appropriated Fund Balance - County Road              | 1,998,112   |
| Appropriated Fund Balance - Refuse & Garbage         | 869,339     |
| Appropriated Fund Balance - Buildings                | 3,620,000   |
| Appropriated Fund Balance - Housing                  | 2,000,000   |
| Appropriate Unassigned Fund Balance                  | 2,500,000   |
|                                                      | 226,841,361 |
| Real Property Tax Levy For Current Budget            | 74,161,622  |
| Add: Allowance for Uncollectible Taxes*              | 750,000     |
| Total Tax Levy                                       | 74,911,622  |
| Medicaid                                             | 20,646,456  |
| Welfare Mandates                                     | 14,059,937  |
| Other State Mandates                                 | 22,237,277  |
| County Levy                                          | 17,967,952  |
|                                                      |             |

## Summary of Budget - By Fund

|                                                                                                                                                                                                    | Total                                                       | General<br>Fund                     | County<br>Road<br>Fund | Road<br>Machinery<br>Fund | Enterprise<br>Fund<br>Adult Care Center | Refuse &<br>Garbage<br>Fund | Debt<br>Service<br>Fund |
|----------------------------------------------------------------------------------------------------------------------------------------------------------------------------------------------------|-------------------------------------------------------------|-------------------------------------|------------------------|---------------------------|-----------------------------------------|-----------------------------|-------------------------|
| Appropriations - Excluding Interfund Items                                                                                                                                                         | 301,002,983                                                 | 217,577,562                         | 32,402,784             | 6,146,019                 | 21,188,886                              | 14,796,579                  | 8,891,153               |
| Interfund Appropriations                                                                                                                                                                           | 39,205,450                                                  | 36,583,505                          | 1,941,106              | 95,693                    |                                         | 585,146                     |                         |
| Total Appropriations                                                                                                                                                                               | 340,208,433                                                 | 254,161,067                         | 34,343,890             | 6,241,712                 | 21,188,886                              | 15,381,725                  | 8,891,153               |
| Less:<br>Estimated Revenues, other than Real Estate<br>Taxes and excluding Interfund Items                                                                                                         | 215,329,244                                                 | 171,879,445                         | 8,889,172              | 902,000                   | 21,188,886                              | 12,469,741                  |                         |
| Interfund Revenue, etc. Appropriated Fund Balance - Road Machinery                                                                                                                                 | 39,205,450<br>524,666                                       |                                     | 23,456,606             | 4,815,046<br>524,666      |                                         | 2,042,645                   | 8,891,153               |
| Appropriated Fund Balance - County Road Appropriated Fund Balance - Refuse & Garbage Appropriated Fund Balance - Buildings Appropriated Fund Balance - Housing Appropriate Unassigned Fund Balance | 1,998,112<br>869,339<br>3,620,000<br>2,000,000<br>2,500,000 | 3,620,000<br>2,000,000<br>2,500,000 | 1,998,112              |                           |                                         | 869,339                     |                         |
| Total Revenues, etc.                                                                                                                                                                               | 266,046,811                                                 | 179,999,445                         | 34,343,890             | 6,241,712                 | 21,188,886                              | 15,381,725                  | 8,891,153               |
| Appropriations to be raised by Real Property Tax                                                                                                                                                   | 74,161,622                                                  | 74,161,622                          |                        |                           |                                         |                             |                         |
| Allowance for Uncollectible Taxes                                                                                                                                                                  | 750,000                                                     | 750,000                             |                        |                           |                                         |                             |                         |
| Total Tax Levy                                                                                                                                                                                     | 74,911,622                                                  | 74,911,622                          |                        |                           |                                         |                             |                         |
| Medicaid<br>Welfare Mandates<br>Other State Mandates<br>County Levy                                                                                                                                | 20,646,456<br>14,059,937<br>22,237,277<br>17,967,952        |                                     |                        |                           |                                         |                             |                         |

### **Summary of Financial Sources and Uses 2025 Tentative Budget**

|                                                     |                        |                                         | Special Revenue Fund                  |                                         |                     |                                         |                 |
|-----------------------------------------------------|------------------------|-----------------------------------------|---------------------------------------|-----------------------------------------|---------------------|-----------------------------------------|-----------------|
|                                                     | General Fund           | County Road Fund                        | (Refuse and Garbage)                  | Enterprise Fund (ACC)                   | Road Machinery Fund | Debt Service Fund                       | Total All Funds |
| Revenues                                            |                        |                                         |                                       |                                         |                     |                                         |                 |
| Real Property Taxes (*)                             | 74,161,622             |                                         | -                                     | -                                       | -                   | -                                       | 74,161,622      |
| Other Tax Items                                     | 5,978,647              |                                         |                                       |                                         |                     |                                         | 5,978,647       |
| Non-Property Taxes                                  | 86,134,000             | -                                       | -                                     | -                                       | -                   | -                                       | 86,134,000      |
| Departmental Income                                 | 19,674,761             | -                                       | 12,006,000                            |                                         | 900,000             | -                                       | 32,580,761      |
| Intergovernmental Charges                           | 1,000,455              | 100,000                                 |                                       |                                         |                     |                                         | 1,100,455       |
| Use of Money and Property                           | 2,075,524              |                                         |                                       | 10,000                                  |                     |                                         | 2,085,524       |
| Licenses and Permits                                | 2,550,600              | 4,000                                   |                                       | ,                                       |                     |                                         | 2,554,600       |
| Fines and Forfeitures                               | 131,000                | ,                                       |                                       |                                         |                     |                                         | 131,000         |
| Sales of Property and Compensation for Loss         | 539,300                | 50                                      | 380,000                               |                                         |                     |                                         | 919,350         |
| Miscellaneous Local Sources                         | 3,455,674              | 500                                     | ,                                     | 21,178,886                              | 2,000               | _                                       | 24,637,060      |
| Interfund Revenue                                   | 247,428                | -                                       | _                                     | ==,=: 0,000                             | -,                  | _                                       | 247,428         |
| State Aid                                           | 29,723,123             | 3,500,000                               | 83,741                                | _                                       | _                   | _                                       | 33,306,864      |
| Federal Aid                                         | 20,368,933             | 5,284,622                               | -                                     | _                                       | _                   | _                                       | 25,653,555      |
| Transfers                                           | 20,300,333             | 23,456,606                              | 2,042,645                             |                                         | 4,815,046           | 8,891,153                               | 39,205,450      |
| Fund Balance                                        | 8,120,000              | 1,998,112                               | 869,339                               |                                         | 524,666             | -                                       | 11,512,117      |
| otal Revenues                                       |                        |                                         |                                       | \$ 21,188,886                           |                     | \$ 8,891,153                            |                 |
| our neverage                                        | Ţ <u> </u>             | <b>y</b> 0.,0.0,000                     | 7 15,001,715                          | Ψ ==,===,===                            | Ψ 0,2 12,7 22       | Ψ 0,002,100                             | ψ 0.0,200,.00   |
| xpenditures - By Function                           |                        |                                         |                                       |                                         |                     |                                         |                 |
| General Government Support                          | 52,808,622             | _                                       | _                                     | _                                       | -                   | -                                       | 52,808,622      |
| Education                                           | 5,975,000              | _                                       | _                                     | _                                       | _                   | _                                       | 5,975,000       |
| Public Safety                                       | 40,473,870             | 1,169,764                               | _                                     | _                                       | _                   | _                                       | 41,643,634      |
| Health                                              | 31,111,939             | _,,                                     | _                                     | 21,188,886                              | _                   | _                                       | 52,300,825      |
| Transportation                                      | 5,292,120              | 31,233,020                              | _                                     | -                                       | 6,146,019           | _                                       | 42,671,159      |
| Economic Opportunity and Development                | 73,611,488             | -                                       | _                                     | _                                       | -                   | _                                       | 73,611,488      |
| Culture and Recreation                              | 5,381,288              | _                                       | _                                     | _                                       | _                   | _                                       | 5,381,288       |
| Home and Community Services                         | 2,923,235              | _                                       | 15,381,725                            | _                                       | _                   | _                                       | 18,304,960      |
| Debt Service                                        | 2,323,233              |                                         | 13,301,723                            | _                                       |                     | 8,891,153                               | 8,891,153       |
| Other Financining Uses                              | 36,583,505             | 1,941,106                               |                                       |                                         | 95,693              | 0,031,133                               | 38,620,304      |
| otal Expenditures                                   |                        | \$ 34,343,890                           | \$ 15,381,725                         | \$ 21,188,886                           | \$ 6,241,712        | \$ 8,891,153                            |                 |
|                                                     | 7                      | +                                       | 7                                     | 7,,                                     | 7 0,2 12,1 22       | , ,,,,,,,,,,,,,,,,,,,,,,,,,,,,,,,,,,,,, | 7 110,210,100   |
| xpenditures - By Category                           |                        |                                         |                                       |                                         |                     |                                         |                 |
| Personal Services                                   | 59,867,779             | 4,800,942                               | 1,253,978                             | 8,638,174                               | 1,422,352           | -                                       | 75,983,225      |
| Fixed Equipment                                     | 3,740,475              | 83,000                                  | 870,000                               | -                                       | 776,510             | -                                       | 5,469,985       |
| Contracted Services                                 | 115,892,501            | 23,449,377                              | 11,747,588                            | 6,340,761                               | 2,658,184           | -                                       | 160,088,411     |
| Employee Benefits                                   | 38,076,807             | 4,069,465                               | 925,013                               | 6,209,951                               | 1,288,973           | -                                       | 50,570,209      |
| Debt Service                                        | -                      | -                                       | -                                     | -                                       | -                   | -                                       |                 |
| Principal                                           |                        |                                         | _                                     | _                                       |                     | 5,955,000                               | 5,955,000       |
| Interest                                            |                        |                                         | _                                     | _                                       |                     | 2,936,153                               | 2,936,153       |
| Transfers                                           | 36,583,505             | 1,941,106                               | 585,146                               | _                                       | 95,693              | -                                       | 39,205,450      |
| otal Expenditures                                   | \$ 254,161,067         |                                         | · · · · · · · · · · · · · · · · · · · | \$ 21,188,886                           | \$ 6,241,712        | \$ 8,891,153                            |                 |
| •                                                   | , , , , , ,            | , , , , , , , , , , , , , , , , , , , , | , , -                                 | , ,,,,,,,,,,,,,,,,,,,,,,,,,,,,,,,,,,,,, | , ,                 | , , , , , , , , , , , , , , , , , , , , | , , ,           |
| und Balance                                         |                        |                                         |                                       |                                         |                     |                                         |                 |
| 2024 Beginning Balance                              | 57,527,191             | 3,626,402                               | 2,834,731                             | (17,547,995)                            | 3,988,590           | -                                       |                 |
| Appropriated Fund Balance                           | 8,120,000              | 1,998,112                               | 869,339                               |                                         | 524,666             | -                                       |                 |
| 2025 Surplus/(Deficit)                              | 8,500,000              | 1,050,000                               | 900,000                               |                                         | 400,000             | -                                       |                 |
| Change in Balance                                   | 380,000                | (948,112)                               | 30,661                                | -                                       | (124,666)           | -                                       |                 |
| Appropriated Fund Balance<br>2025 Surplus/(Deficit) | 8,120,000<br>8,500,000 | 1,998,112<br>1,050,000                  | 869,339<br>900,000                    | (17,547,995)                            | 524,666<br>400,000  | -                                       |                 |