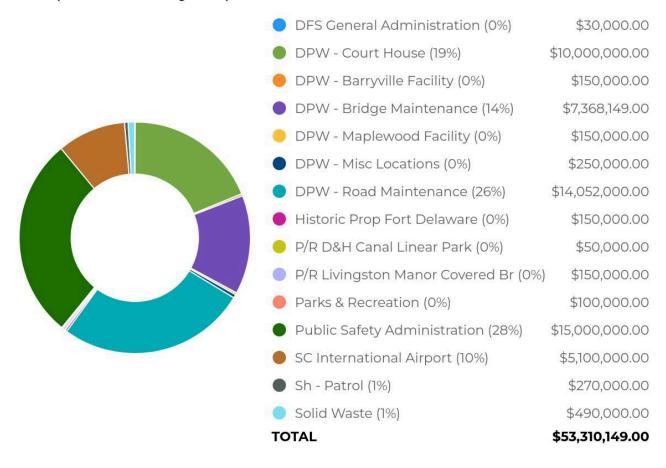

icles and Wheeled Equipment                              | FY2026          |
| 212 Tractor                                                 | \$200,000.00    |
| Skid Steer with Mowing Attachment                           | \$150,000.00    |
| Public Safety Vehicles                                      | \$62,000.00     |
| Patrol Vehicle Replacements                                 | \$360,000.00    |
|                                                             |                 |
|                                                             | \$772,000.00    |
|                                                             |                 |
|                                                             | \$71,040,623.00 |

Included

138 Capital Requests

\$53,310,149 Total Capital Costs



| Bridges                                                           | FY2027          |
|-------------------------------------------------------------------|-----------------|
| Erect Membrane Structure                                          | \$150,000.00    |
| CB313 - Town Highway 61 - Bridge Replacement                      | \$925,000.00    |
| CB283 - CR149 - Construction                                      | \$3,270,307.00  |
| CB51 - CR142 Replacement (Construction)                           | \$2,647,842.00  |
| CB351 - Bridge Street - Bridge Replacement (Design & Engineering) | \$525,000.00    |
|                                                                   | \$7,518,149.00  |
|                                                                   |                 |
| New