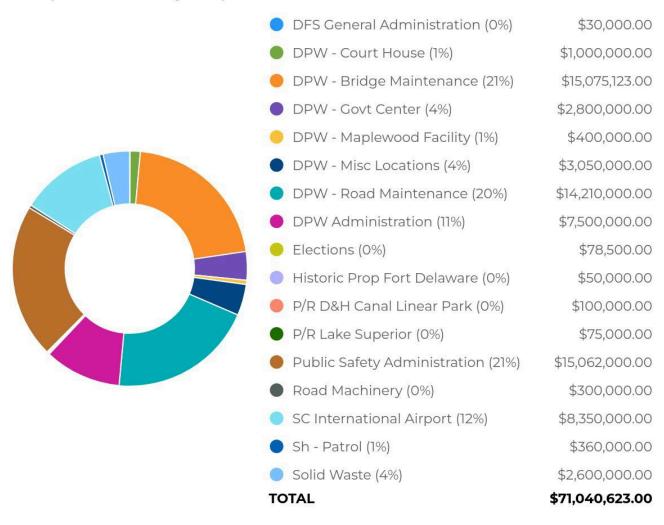

|            | \$140,975.00       |
| Public Safety Vehicles                                      |            | \$130,000.00       |
| Patrol Vehicle Replacements                                 |            | \$270,000.00       |
| . a.c. remote replacements                                  |            | \$902,975.00       |
|                                                             |            | <b>4302,373.00</b> |
|                                                             |            |                    |
|                                                             | 2025 Total | \$49,429,111.00    |
|                                                             |            | + .5, .25,222.00   |

## Included

138 Capital Requests

\$71,040,623 Total Capital Costs



| Bridges                                                      | FY2026          |
|--------------------------------------------------------------|-----------------|
| CB112 - Rehabilitation                                       | \$500,000.00    |
| CB2 - Town Highway 36 - Bridge Replacement                   | \$900,000.00    |
| CB29 - CR55 - Bridge Replacement                             | \$900,000.00    |
| CB301 - CR105B - Bridge Replacement (Construction)           | \$4,875,123.00  |
| CB313 - Town Highway 61 - Bridge Replacement                 | \$925,000.00    |
| CB344 - CR178 - Bridge Replacement                           | \$325,000.00    |
| CB351 - Bridge Street - Bridge Replacement (Construction)    | \$4,000,000.00  |
| CB377 - Town Highway 53 - Bridge Replacement