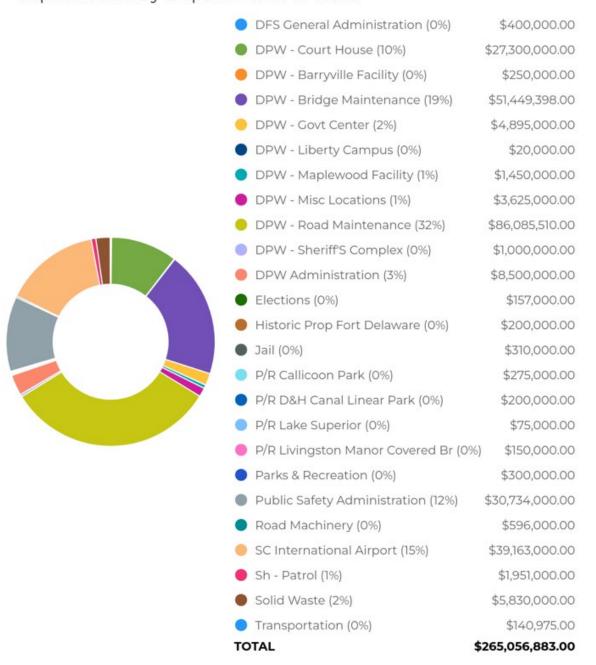

D CLERK                   | \$41,552    | \$42,383    | \$42,383    |  |
| 2659       | WARD CLERK                   | \$41,552    | \$42,383    | \$42,383    |  |
| 2955       | WARD CLERK                   | \$41,552    | \$42,383    | \$42,383    |  |
| 3076       | ADMINISTRATIVE ASSISTANT     | \$53,574    | \$54,645    | \$54,645    |  |
| 3256       | SUPERVISING ADMINSTRATOR ACC | \$34,112    | \$34,112    | \$34,112    |  |
| 3591       | DEPUTY ADMINSTRATOR ACC      | \$96,169    | \$98,092    | \$100,977   |  |



# County of Sullivan 2025-2030 Tentative Capital Budget Plan

Joshua A. Potosek

**County Manager** 

**Anna-Marie Novello** 

**Comm of Management & Budget** 

Included

138 Capital Requests

\$49,429,111 Total Capital Costs

## Capital Costs By Department All Years



| Bridges                                                            | FY2025          |
|--------------------------------------------------------------------|-----------------|
| CB368 – Design                                                     | \$25,000.00     |
| CB283 – CR149 – Construction                                       | \$500,000.00    |
| CB233 – Removal                                                    | \$300,000.00    |
| CB370 – Bridge Rehab                                               | \$2,671,126.00  |
| CB28 – Bridge Rehab                                                | \$250,000.00    |
| CB400 – Bridge Rehab                                               | \$250,000.00    |
| CB296 – Town Highway 9 – Replacement                               | \$800,000.00