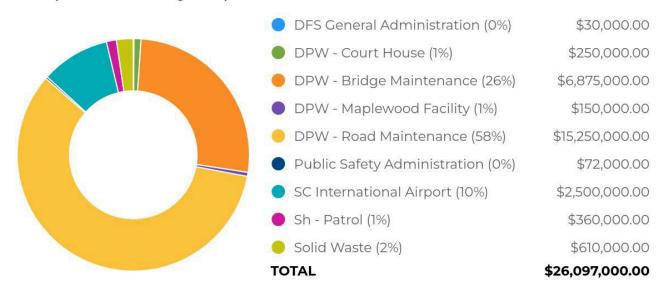

## Summary of Budget - All Funds

| Total Appropriations - Excluding Interfund Items     | 301,002,983 |
|------------------------------------------------------|-------------|
| Less: Estimated Revenues - Excluding Interfund Items | 215,329,244 |
| Appropriated Fund Balance - Road Machinery           | 524,666     |
| Appropriated Fund Balance - County Road              | 1,998,112   |
| Appropriated Fund Balance - Refuse & Garbage         | 869,339     |
| Appropriated Fund Balance - Buildings                | 3,620,000   |
| Appropriated Fund Balance - Housing                  | 2,000,000   |
| Appropriate Unassigned Fund Balance                  | 2,500,000   |
|                                                      | 226,841,361 |
| Real Property Tax Levy For Current Budget            | 74,161,622  |
| Add: Allowance for Uncollectible Taxes*              | 750,000     |
| Total Tax Levy                                       | 74,911,622  |
| Medicaid                                             | 20,646,456  |
| Welfare Mandates                                     | 14,059,937  |
| Other State Mandates                                 | 22,237,277  |
| County Levy                                          | 17,967,952  |
|                                                      |             |

## Summary of Budget - By Fund

|                                                                                                                                                                                                    | Total                                                       | General<br>Fund                     | County<br>Road<br>Fund | Road<br>Machinery<br>Fund | Enterprise<br>Fund<br>Adult Care Center | Refuse &<br>Garbage<br>Fund | Debt<br>Service<br>Fund |
|----------------------------------------------------------------------------------------------------------------------------------------------------------------------------------------------------|-------------------------------------------------------------|-------------------------------------|------------------------|---------------------------|-----------------------------------------|-----------------------------|-------------------------|
| Appropriations - Excluding Interfund Items                                                                                                                                                         | 301,002,983                                                 | 217,577,562                         | 32,402,784             | 6,146,019                 | 21,188,886                              | 14,796,579                  | 8,891,153               |
| Interfund Appropriations                                                                                                                                                                           | 39,205,450                                                  | 36,583,505                          | 1,941,106              | 95,693                    |                                         | 585,146                     |                         |
| Total Appropriations                                                                                                                                                                               | 340,208,433                                                 | 254,161,067                         | 34,343,890             | 6,241,712                 | 21,188,886                              | 15,381,725                  | 8,891,153               |
| Less:<br>Estimated Revenues, other than Real Estate<br>Taxes and excluding Interfund Items                                                                                                         | 215,329,244                                                 | 171,879,445                         | 8,889,172              | 902,000                   | 21,188,886                              | 12,469,741                  |                         |
| Interfund Revenue, etc. Appropriated Fund Balance - Road Machinery                                                                                                                                 | 39,205,450<br>524,666                                       |                                     | 23,456,606             | 4,815,046<br>524,666      |                                         | 2,042,645                   | 8,891,153               |
| Appropriated Fund Balance - County Road Appropriated Fund Balance - Refuse & Garbage Appropriated Fund Balance - Buildings Appropriated Fund Balance - Housing Appropriate Unassigned Fund Balance | 1,998,112<br>869,339<br>3,620,000<br>2,000,000<br>2,500,000 | 3,620,000<br>2,000,000<br>2,500,000 | 1,998,112              |                           |                                         | 869,339                     |                         |
| Total Revenues, etc.                                                                                                                                                                               | 266,046,811                                                 | 179,999,445                         | 34,343,890             | 6,241,712                 | 21,188,886                              | 15,381,725                  | 8,891,153               |
| Appropriations to be raised by Real Property Tax                                                                                                                                                   | 74,161,622                                                  | 74,161,622                          |                        |                           |                                         |                             |                         |
| Allowance for Uncollectible Taxes                                                                                                                                                                  | 750,000                                                     | 750,000                             |                        |                           |                                         |                             |                         |
| Total Tax Levy                                                                                                                                                                                     | 74,911,622                                                  | 74,911,622                          |                        |                           |                                         |                             |                         |
| Medicaid<br>Welfare Mandates<br>Other State Mandates<br>County Levy                                                                                                                                | 20,646,456<br>14,059,937<br>22,237,277<br>17,967,952        |                                     |                        |                           |                                         |                             |                         |

### **Summary of Financial Sources and Uses 2025 Tentative Budget**

|                                                     |                        |                                         | Special Revenue Fund                  |                                         |                     |                                         |                 |
|-----------------------------------------------------|------------------------|-----------------------------------------|---------------------------------------|-----------------------------------------|---------------------|-----------------------------------------|-----------------|
|                                                     | General Fund           | County Road Fund                        | (Refuse and Garbage)                  | Enterprise Fund (ACC)                   | Road Machinery Fund | Debt Service Fund                       | Total All Funds |
| Revenues                                            |                        |                                         |                                       |                                         |                     |                                         |                 |
| Real Property Taxes (*)                             | 74,161,622             |                                         | -                                     | -                                       | -                   | -                                       | 74,161,622      |
| Other Tax Items                                     | 5,978,647              |                                         |                                       |                                         |                     |                                         | 5,978,647       |
| Non-Property Taxes                                  | 86,134,000             | -                                       | -                                     | -                                       | -                   | -                                       | 86,134,000      |
| Departmental Income                                 | 19,674,761             | -                                       | 12,006,000                            |                                         | 900,000             | -                                       | 32,580,761      |
| Intergovernmental Charges                           | 1,000,455              | 100,000                                 |                                       |                                         |                     |                                         | 1,100,455       |
| Use of Money and Property                           | 2,075,524              |                                         |                                       | 10,000                                  |                     |                                         | 2,085,524       |
| Licenses and Permits                                | 2,550,600              | 4,000                                   |                                       | ,                                       |                     |                                         | 2,554,600       |
| Fines and Forfeitures                               | 131,000                | ,                                       |                                       |                                         |                     |                                         | 131,000         |
| Sales of Property and Compensation for Loss         | 539,300                | 50                                      | 380,000                               |                                         |                     |                                         | 919,350         |
| Miscellaneous Local Sources                         | 3,455,674              | 500                                     | ,                                     | 21,178,886                              | 2,000               | _                                       | 24,637,060      |
| Interfund Revenue                                   | 247,428                | -                                       | _                                     | ==,=: 0,000                             | -,                  | _                                       | 247,428         |
| State Aid                                           | 29,723,123             | 3,500,000                               | 83,741                                | _                                       | _                   | _                                       | 33,306,864      |
| Federal Aid                                         | 20,368,933             | 5,284,622                               | -                                     | _                                       | _                   | _                                       | 25,653,555      |
| Transfers                                           | 20,300,333             | 23,456,606                              | 2,042,645                             |                                         | 4,815,046           | 8,891,153                               | 39,205,450      |
| Fund Balance                                        | 8,120,000              | 1,998,112                               | 869,339                               |                                         | 524,666             | -                                       | 11,512,117      |
| otal Revenues                                       |                        |                                         |                                       | \$ 21,188,886                           |                     | \$ 8,891,153                            |                 |
| our neverage                                        | Ţ <u> </u>             | <b>y</b> 0.,0.0,000                     | 7 15,001,715                          | Ψ ==,===,===                            | Ψ 0,2 12,7 22       | Ψ 0,002,100                             | ψ 0.0,200,.00   |
| xpenditures - By Function                           |                        |                                         |                                       |                                         |                     |                                         |                 |
| General Government Support                          | 52,808,622             | _                                       | _                                     | _                                       | -                   | -                                       | 52,808,622      |
| Education                                           | 5,975,000              | _                                       | _                                     | _                                       | _                   | _                                       | 5,975,000       |
| Public Safety                                       | 40,473,870             | 1,169,764                               | _                                     | _                                       | _                   | _                                       | 41,643,634      |
| Health                                              | 31,111,939             | _,,                                     | _                                     | 21,188,886                              | _                   | _                                       | 52,300,825      |
| Transportation                                      | 5,292,120              | 31,233,020                              | _                                     | -                                       | 6,146,019           | _                                       | 42,671,159      |
| Economic Opportunity and Development                | 73,611,488             | -                                       | _                                     | _                                       | -                   | _                                       | 73,611,488      |
| Culture and Recreation                              | 5,381,288              | _                                       | _                                     | _                                       | _                   | _                                       | 5,381,288       |
| Home and Community Services                         | 2,923,235              | _                                       | 15,381,725                            | _                                       | _                   | _                                       | 18,304,960      |
| Debt Service                                        | 2,323,233              |                                         | 13,301,723                            | _                                       |                     | 8,891,153                               | 8,891,153       |
| Other Financining Uses                              | 36,583,505             | 1,941,106                               |                                       |                                         | 95,693              | 0,031,133                               | 38,620,304      |
| otal Expenditures                                   |                        | \$ 34,343,890                           | \$ 15,381,725                         | \$ 21,188,886                           | \$ 6,241,712        | \$ 8,891,153                            |                 |
|                                                     | 7                      | +                                       | 7                                     | 7,,                                     | 7 0,2 12,1 22       | , ,,,,,,,,,,,,,,,,,,,,,,,,,,,,,,,,,,,,, | 7 110,210,100   |
| xpenditures - By Category                           |                        |                                         |                                       |                                         |                     |                                         |                 |
| Personal Services                                   | 59,867,779             | 4,800,942                               | 1,253,978                             | 8,638,174                               | 1,422,352           | -                                       | 75,983,225      |
| Fixed Equipment                                     | 3,740,475              | 83,000                                  | 870,000                               | -                                       | 776,510             | -                                       | 5,469,985       |
| Contracted Services                                 | 115,892,501            | 23,449,377                              | 11,747,588                            | 6,340,761                               | 2,658,184           | -                                       | 160,088,411     |
| Employee Benefits                                   | 38,076,807             | 4,069,465                               | 925,013                               | 6,209,951                               | 1,288,973           | -                                       | 50,570,209      |
| Debt Service                                        | -                      | -                                       | -                                     | -                                       | -                   | -                                       |                 |
| Principal                                           |                        |                                         | _                                     | _                                       |                     | 5,955,000                               | 5,955,000       |
| Interest                                            |                        |                                         | _                                     | _                                       |                     | 2,936,153                               | 2,936,153       |
| Transfers                                           | 36,583,505             | 1,941,106                               | 585,146                               | _                                       | 95,693              | -                                       | 39,205,450      |
| otal Expenditures                                   | \$ 254,161,067         |                                         | · · · · · · · · · · · · · · · · · · · | \$ 21,188,886                           | \$ 6,241,712        | \$ 8,891,153                            |                 |
| •                                                   | , , , , , ,            | , , , , , , , , , , , , , , , , , , , , | , , -                                 | , ,,,,,,,,,,,,,,,,,,,,,,,,,,,,,,,,,,,,, | , ,                 | , , , , , , , , , , , , , , , , , , , , | , , ,           |
| und Balance                                         |                        |                                         |                                       |                                         |                     |                                         |                 |
| 2024 Beginning Balance                              | 57,527,191             | 3,626,402                               | 2,834,731                             | (17,547,995)                            | 3,988,590           | -                                       |                 |
| Appropriated Fund Balance                           | 8,120,000              | 1,998,112                               | 869,339                               |                                         | 524,666             | -                                       |                 |
| 2025 Surplus/(Deficit)                              | 8,500,000              | 1,050,000                               | 900,000                               |                                         | 400,000             | -                                       |                 |
| Change in Balance                                   | 380,000                | (948,112)                               | 30,661                                | -                                       | (124,666)           | -                                       |                 |
| Appropriated Fund Balance<br>2025 Surplus/(Deficit) | 8,120,000<br>8,500,000 | 1,998,112<br>1,050,000                  | 869,339<br>900,000                    | (17,547,995)                            | 524,666<br>400,000  | -                                       |                 |