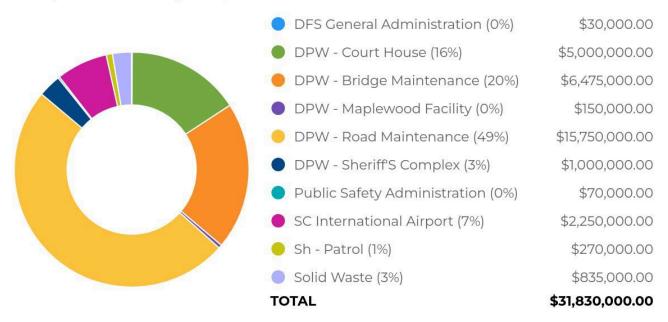

## Summary of Budget - All Funds

| Total Appropriations - Excluding Interfund Items     | 301,002,983 |
|------------------------------------------------------|-------------|
| Less: Estimated Revenues - Excluding Interfund Items | 215,329,244 |
| Appropriated Fund Balance - Road Machinery           | 524,666     |
| Appropriated Fund Balance - County Road              | 1,998,112   |
| Appropriated Fund Balance - Refuse & Garbage         | 869,339     |
| Appropriated Fund Balance - Buildings                | 3,620,000   |
| Appropriated Fund Balance - Housing                  | 2,000,000   |
| Appropriate Unassigned Fund Balance                  | 2,500,000   |
|                                                      | 226,841,361 |
| Real Property Tax Levy For Current Budget            | 74,161,622  |
| Add: Allowance for Uncollectible Taxes*              | 750,000     |
| Total Tax Levy                                       | 74,911,622  |
| Medicaid                                             | 20,646,456  |
| Welfare Mandates                                     | 14,059,937  |
| Other State Mandates                                 | 22,237,277  |
| County Levy                                          | 17,967,952  |
|                                                      |             |

## Summary of Budget - By Fund

|                                                                                                                                                                                                    | Total                                                       | General<br>Fund                     | County<br>Road<br>Fund | Road<br>Machinery<br>Fund | Enterprise<br>Fund<br>Adult Care Center | Refuse &<br>Garbage<br>Fund | Debt<br>Service<br>Fund |
|----------------------------------------------------------------------------------------------------------------------------------------------------------------------------------------------------|-------------------------------------------------------------|-------------------------------------|------------------------|---------------------------|-----------------------------------------|-----------------------------|-------------------------|
| Appropriations - Excluding Interfund Items                                                                                                                                                         | 301,002,983                                                 | 217,577,562                         | 32,402,784             | 6,146,019                 | 21,188,886                              | 14,796,579                  | 8,891,153               |
| Interfund Appropriations                                                                                                                                                                           | 39,205,450                                                  | 36,583,505                          | 1,941,106              | 95,693                    |                                         | 585,146                     |                         |
| Total Appropriations                                                                                                                                                                               | 340,208,433                                                 | 254,161,067                         | 34,343,890             | 6,241,712                 | 21,188,886                              | 15,381,725                  | 8,891,153               |
| Less:<br>Estimated Revenues, other than Real Estate<br>Taxes and excluding Interfund Items                                                                                                         | 215,329,244                                                 | 171,879,445                         | 8,889,172              | 902,000                   | 21,188,886                              | 12,469,741                  |                         |
| Interfund Revenue, etc. Appropriated Fund Balance - Road Machinery                                                                                                                                 | 39,205,450<br>524,666                                       |                                     | 23,456,606             | 4,815,046<br>524,666      |                                         | 2,042,645                   | 8,891,153               |
| Appropriated Fund Balance - County Road Appropriated Fund Balance - Refuse & Garbage Appropriated Fund Balance - Buildings Appropriated Fund Balance - Housing Appropriate Unassigned Fund Balance | 1,998,112<br>869,339<br>3,620,000<br>2,000,000<br>2,500,000 | 3,620,000<br>2,000,000<br>2,500,000 | 1,998,112              |                           |                                         | 869,339                     |                         |
| Total Revenues, etc.                                                                                                                                                                               | 266,046,811                                                 | 179,999,445                         | 34,343,890             | 6,241,712                 | 21,188,886                              | 15,381,725                  | 8,891,153               |
| Appropriations to be raised by Real Property Tax                                                                                                                                                   | 74,161,622                                                  | 74,161,622                          |                        |                           |                                         |                             |                         |
| Allowance for Uncollectible Taxes                                                                                                                                                                  | 750,000                                                     | 750,000                             |                        |                           |                                         |                             |                         |
| Total Tax Levy                                                                                                                                                                                     | 74,911,622                                                  | 74,911,622                          |                        |                           |                                         |                             |                         |
| Medicaid<br>Welfare Mandates<br>Other State Mandates<br>County Levy                                                                                                                                | 20,646,456<br>14,059,937<br>22,237,277<br>17,967,952        |                                     |                        |                           |                                         |                             |                         |

### **Summary of Financial Sources and Uses 2025 Tentative Budget**

|                                                     |                        |                                         | Special Revenue Fund                  |                                         |                     |                                         |                 |
|-----------------------------------------------------|------------------------|-----------------------------------------|---------------------------------------|-----------------------------------------|---------------------|-----------------------------------------|-----------------|
|                                                     | General Fund           | County Road Fund                        | (Refuse and Garbage)                  | Enterprise Fund (ACC)                   | Road Machinery Fund | Debt Service Fund                       | Total All Funds |
| Revenues                                            |                        |                                         |                                       |                                         |                     |                                         |                 |
| Real Property Taxes (*)                             | 74,161,622             |                                         | -                                     | -                                       | -                   | -                                       | 74,161,622      |
| Other Tax Items                                     | 5,978,647              |                                         |                                       |                                         |                     |                                         | 5,978,647       |
| Non-Property Taxes                                  | 86,134,000             | -                                       | -                                     | -                                       | -                   | -                                       | 86,134,000      |
| Departmental Income                                 | 19,674,761             | -                                       | 12,006,000                            |                                         | 900,000             | -                                       | 32,580,761      |
| Intergovernmental Charges                           | 1,000,455              | 100,000                                 |                                       |                                         |                     |                                         | 1,100,455       |
| Use of Money and Property                           | 2,075,524              |                                         |                                       | 10,000                                  |                     |                                         | 2,085,524       |
| Licenses and Permits                                | 2,550,600              | 4,000                                   |                                       | ,                                       |                     |                                         | 2,554,600       |
| Fines and Forfeitures                               | 131,000                | ,                                       |                                       |                                         |                     |                                         | 131,000         |
| Sales of Property and Compensation for Loss         | 539,300                | 50                                      | 380,000                               |                                         |                     |                                         | 919,350         |
| Miscellaneous Local Sources                         | 3,455,674              | 500                                     | ,                                     | 21,178,886                              | 2,000               | _                                       | 24,637,060      |
| Interfund Revenue                                   | 247,428                | -                                       | _                                     | ==,=: 0,000                             | -,                  | _                                       | 247,428         |
| State Aid                                           | 29,723,123             | 3,500,000                               | 83,741                                | _                                       | _                   | _                                       | 33,306,864      |
| Federal Aid                                         | 20,368,933             | 5,284,622                               | -                                     | _                                       | _                   | _                                       | 25,653,555      |
| Transfers                                           | 20,300,333             | 23,456,606                              | 2,042,645                             |                                         | 4,815,046           | 8,891,153                               | 39,205,450      |
| Fund Balance                                        | 8,120,000              | 1,998,112                               | 869,339                               |                                         | 524,666             | -                                       | 11,512,117      |
| otal Revenues                                       |                        |                                         |                                       | \$ 21,188,886                           |                     | \$ 8,891,153                            |                 |
| our neverage                                        | Ţ <u> </u>             | <b>y</b> 0.,0.0,000                     | 7 15,001,715                          | Ψ ==,===,===                            | Ψ 0,2 12,7 22       | Ψ 0,002,100                             | ψ 0.0,200,.00   |
| xpenditures - By Function                           |                        |                                         |                                       |                                         |                     |                                         |                 |
| General Government Support                          | 52,808,622             | _                                       | _                                     | _                                       | -                   | -                                       | 52,808,622      |
| Education                                           | 5,975,000              | _                                       | _                                     | _                                       | _                   | _                                       | 5,975,000       |
| Public Safety                                       | 40,473,870             | 1,169,764                               | _                                     | _                                       | _                   | _                                       | 41,643,634      |
| Health                                              | 31,111,939             | _,,                                     | _                                     | 21,188,886                              | _                   | _                                       | 52,300,825      |
| Transportation                                      | 5,292,120              | 31,233,020                              | _                                     | -                                       | 6,146,019           | _                                       | 42,671,159      |
| Economic Opportunity and Development                | 73,611,488             | -                                       | _                                     | _                                       | -                   | _                                       | 73,611,488      |
| Culture and Recreation                              | 5,381,288              | _                                       | _                                     | _                                       | _                   | _                                       | 5,381,288       |
| Home and Community Services                         | 2,923,235              | _                                       | 15,381,725                            | _                                       | _                   | _                                       | 18,304,960      |
| Debt Service                                        | 2,323,233              |                                         | 13,301,723                            | _                                       |                     | 8,891,153                               | 8,891,153       |
| Other Financining Uses                              | 36,583,505             | 1,941,106                               |                                       |                                         | 95,693              | 0,031,133                               | 38,620,304      |
| otal Expenditures                                   |                        | \$ 34,343,890                           | \$ 15,381,725                         | \$ 21,188,886                           | \$ 6,241,712        | \$ 8,891,153                            |                 |
|                                                     | 7                      | +                                       | 7                                     | 7,,                                     | 7 0,2 12,1 22       | , ,,,,,,,,,,,,,,,,,,,,,,,,,,,,,,,,,,,,, | 7 110,210,100   |
| xpenditures - By Category                           |                        |                                         |                                       |                                         |                     |                                         |                 |
| Personal Services                                   | 59,867,779             | 4,800,942                               | 1,253,978                             | 8,638,174                               | 1,422,352           | -                                       | 75,983,225      |
| Fixed Equipment                                     | 3,740,475              | 83,000                                  | 870,000                               | -                                       | 776,510             | -                                       | 5,469,985       |
| Contracted Services                                 | 115,892,501            | 23,449,377                              | 11,747,588                            | 6,340,761                               | 2,658,184           | -                                       | 160,088,411     |
| Employee Benefits                                   | 38,076,807             | 4,069,465                               | 925,013                               | 6,209,951                               | 1,288,973           | -                                       | 50,570,209      |
| Debt Service                                        | -                      | -                                       | -                                     | -                                       | -                   | -                                       |                 |
| Principal                                           |                        |                                         | _                                     | _                                       |                     | 5,955,000                               | 5,955,000       |
| Interest                                            |                        |                                         | _                                     | _                                       |                     | 2,936,153                               | 2,936,153       |
| Transfers                                           | 36,583,505             | 1,941,106                               | 585,146                               | _                                       | 95,693              | -                                       | 39,205,450      |
| otal Expenditures                                   | \$ 254,161,067         |                                         | · · · · · · · · · · · · · · · · · · · | \$ 21,188,886                           | \$ 6,241,712        | \$ 8,891,153                            |                 |
| •                                                   | , , , , , ,            | , , , , , , , , , , , , , , , , , , , , | , , -                                 | , ,,,,,,,,,,,,,,,,,,,,,,,,,,,,,,,,,,,,, | , ,                 | , , , , , , , , , , , , , , , , , , , , | , , ,           |
| und Balance                                         |                        |                                         |                                       |                                         |                     |                                         |                 |
| 2024 Beginning Balance                              | 57,527,191             | 3,626,402                               | 2,834,731                             | (17,547,995)                            | 3,988,590           | -                                       |                 |
| Appropriated Fund Balance                           | 8,120,000              | 1,998,112                               | 869,339                               |                                         | 524,666             | -                                       |                 |
| 2025 Surplus/(Deficit)                              | 8,500,000              | 1,050,000                               | 900,000                               |                                         | 400,000             | -                                       |                 |
| Change in Balance                                   | 380,000                | (948,112)                               | 30,661                                | -                                       | (124,666)           | -                                       |                 |
| Appropriated Fund Balance<br>2025 Surplus/(Deficit) | 8,120,000<br>8,500,000 | 1,998,112<br>1,050,000                  | 869,339<br>900,000                    | (17,547,995)                            | 524,666<br>400,000  | -                                       |                 |