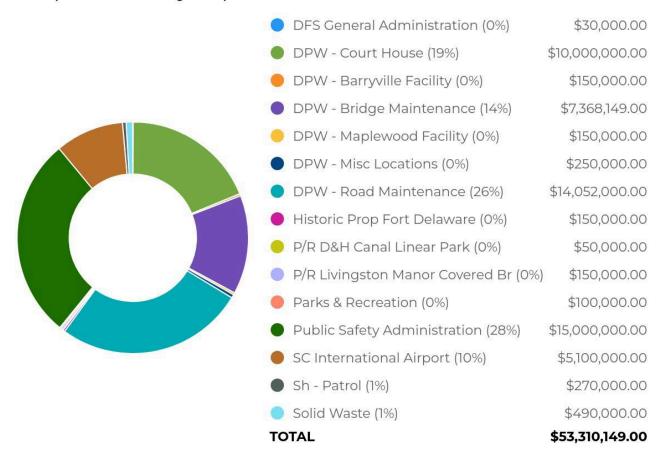

00,000.00           |
|                                    | Compost Process Equipment                                  | \$600,000.00    |              |                |                                               |             | \$600,000.00           |
| Total Solid Waste                  |                                                            | \$2,600,000.00  | \$0.00       | \$0.00         | \$0.00                                        | \$0.00      | \$2,600,000.00         |
| Total Funding Sources              |                                                            | \$56.663.856.00 | \$152,400.00 | \$9.434.367.00 | \$1.190.000.00 \$3.600.000.00 \$71.040.623.00 | 00.000.00   | .040.623.00            |

Included

138 Capital Requests

\$53,310,149 Total Capital Costs



| Department                           | Kequest i fre                                                     | County Share - 2027 | state Ald - 2027 Fe | ederal Aid - 2027 | 7707         | IPS - 2027     | l otal 2027                           |
|--------------------------------------|-------------------------------------------------------------------|---------------------|---------------------|-------------------|--------------|----------------|---------------------------------------|
| DFS General Administration           | Phased Desk and Chairs Replacement                                | \$9,600.00          | \$7,400.00          | \$13,000.00       |              |                | \$30,000.00                           |
| Total DFS General Administration     |