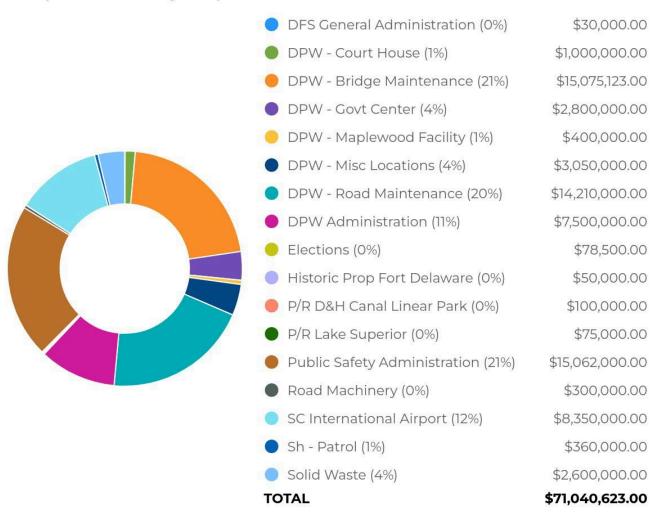

|                                                                    | \$140,975.00    | \$0.00          | \$0.00          | \$0.00                                        | \$0.00       | \$140,975.00           |
| Total Funding Sources              |                                                                    | \$19,415,941.00 | \$13,278,200.00 | \$12,564,970.00 | \$1,220,000.00 \$3,600,000.00 \$49,429,111.00 | \$ 00.000,00 | 19,429,111.00          |
|                                    |                                                                    |                 |                 |                 |                                               |              |                        |

#### Included

138 Capital Requests

\$71,040,623 Total Capital Costs



| Department                        | Request Title                                                 | County Share - 2026 Sta | te Aid - 2026 Fe | ederal Aid - 2026 | Budgeted Labor & Equipment - 2026 Ch | CHIPS - 2026   | Total 2026                            |
|-----------------------------------|---------------------------------------------------------------|-------------------------|------------------|-------------------|--------------------------------------|----------------|---------------------------------------|
| DFS General Administration        | Phased Desk and Chairs Replacement                            | \$9,600.00              | \$7,400.00       | \$13,000.00       |                                      |                | \$30,000.00                           |
| Total D