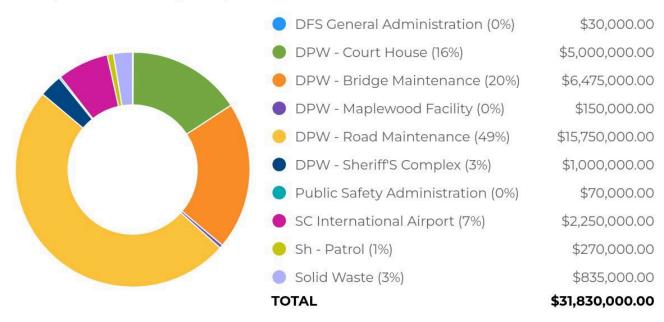

| \$425,000.00        | \$0.00           | \$0.00             | \$0.00                                        | \$0.00         | \$425,000.00                          |
| :                                |                                                             |                     |                  |                    |                                               |                |                                       |
| lotal Funding Sources            |                                                             | \$24, 702, 100.00   | \$1/2,400.00     | \$3,505,500.00     | \$1,120,000.00 \$3,850,000.00 \$33,350,000.00 | 850, 000.00    | 533, 350, 000. 00                     |

#### Included

138 Capital Requests

\$31,830,000 Total Capital Costs



| tacontraca