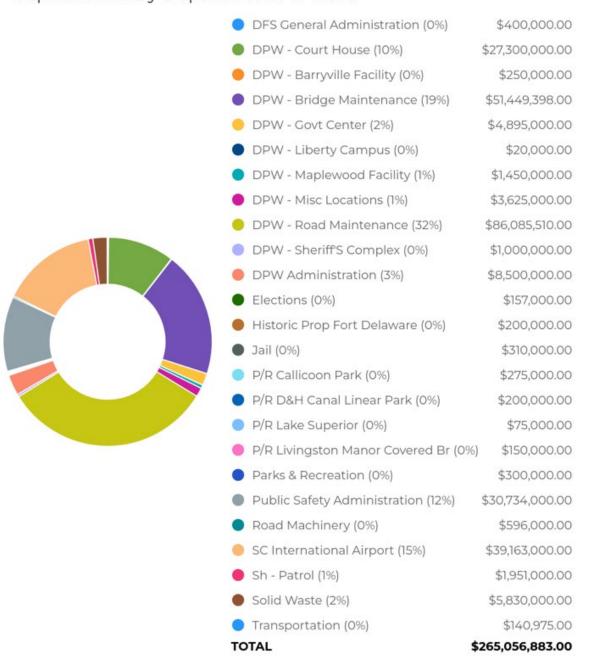

| \$42,383    |
| 2659       | WARD CLERK                   | \$41,552    | \$42,383    | \$42,383    | \$42,383    |
| 2955       | WARD CLERK                   | \$41,552    | \$42,383    | \$42,383    | \$42,383    |
| 3076       | ADMINISTRATIVE ASSISTANT     | \$53,574    | \$54,645    | \$54,645    | \$54,645    |
| 3256       | SUPERVISING ADMINSTRATOR ACC | \$34,112    | \$34,112    | \$34,112    | \$34,112    |
| 3591       | DEPUTY ADMINSTRATOR ACC      | \$96,169    | \$98,092    | \$100,977   | \$100,977   |



# County of Sullivan 2025-2030 Adopted Capital Budget Plan

Joshua A. Potosek

**County Manager** 

**Anna-Marie Novello** 

**Comm of Management & Budget** 

Included

138 Capital Requests

\$49,429,111 Total Capital Costs

#### Capital Costs By Department All Years



| Department