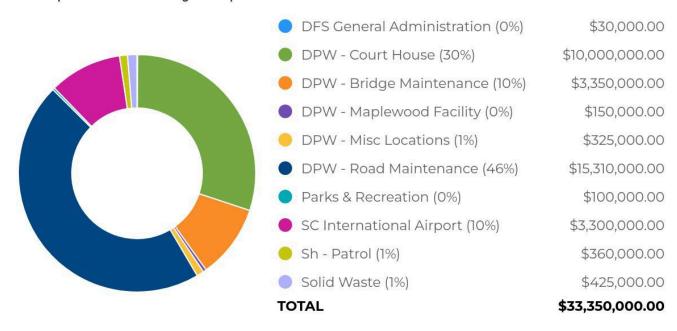

| Self Contained Compactors   | \$40,000.00                    |        |                |                                             |           | \$40,000.00  |
| otal Solid Waste     |                             | \$490,000.00                   | \$0.00 | \$0.00         | \$0.00                                      | \$ 00.0\$ | \$490,000.00 |
|                      |                             |                                |        |                |                                             |           |              |
| otal Funding Sources |                             | \$39.193.757.00 \$3.202.400.00 |        | \$6.943.992.00 | \$370,000,00 \$3,600,000,00 \$53,310,149,00 | 0.00 \$53 | 310.149.00   |

Included

138 Capital Requests

\$33,350,000 Total Capital Costs



| Department                       | Request Title                                               | County Share - 2028 | State Aid - 2028 | Federal Aid - 2028 | Budgeted Labor & Equipment - 2028 CH          | II PS - 2028   | Total2028                             |
|----------------------------------|-------------------------------------------------------------|---------------------|------------------|--------------------|-----------------------------------------------|----------------|---------------------------------------|
| DFS General Administration       | Phased Desk and Chairs Replacement                          | \$9,600.00          | \$7,400.00       | \$13,000.00        |                                               |                | \$30,000.00                           |