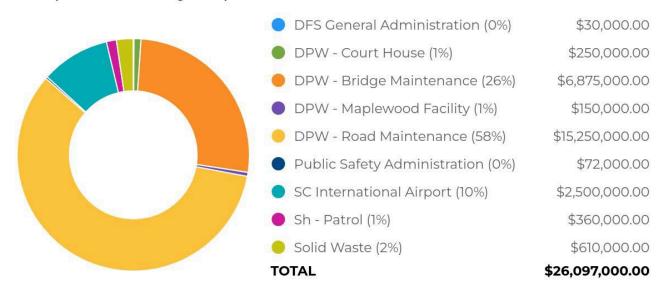

| \$21,959,600.00                         | \$19,900.00   | \$3,990,500.00   | \$1,010,000.00 \$4,850,000.00 \$31,830,000.00 | 000.000 \$3 | 1,830,000.00                   |

Included

138 Capital Requests

\$26,097,000 Total Capital Costs



| Department                         | Request Title                                                                                    | County Share - 2030 S | rate AM - 2030 F | ederal Aid - 2030 Budget                | ted Labor & Equipment - 2030 CH               | IIPS - 2030   | 200                                   |
|------------------------------------|--------------------------------------------------------------------------------------------------|-----------------------|------------------|-----------------------------------------|-----------------------------------------------|---------------|---------------------------------------|
| DFS General Administration         | Phased Desk and Chairs Replacement                                                               | \$9,60